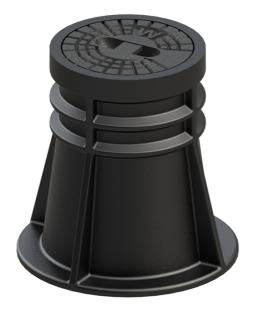

### **AVK SYNTHETIC SURFACE BOX TYPE 4056**

80/31-000

For distribution valves, H-4056 HD-GG, Classic

AVK offers a wide range of fixed and height adjustable surface boxes in various dimensions, which can be used in many fields of application. Apart from economic benefits, AVK synthetic surface boxes are lightweight, user-friendly, easy to open, noiseless and maintenance free. Most of AVK surface boxes are designed and approved according to DIN/EN standards, but can also be designed according to local standards or customer specifications. The carbon footprint (CO<sub>2</sub> emission) of synthetic surface boxes, measured from resource to end of life, is significantly lower compared to surface boxes made of traditional materials, making AVK surface boxes ecologically sound.

#### **Product description:**

Fixed height surface box with cast iron lid, for distribution valves, standard lid inscription: W