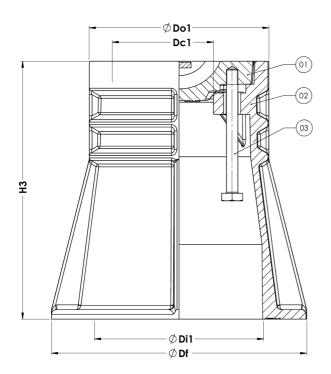

# **Component list:**

| 1. | Lid     | Cast iron GJL-200 (GG-20) | 3. | Bolt, hexagon head | Stainless steel A2-70 |
|----|---------|---------------------------|----|--------------------|-----------------------|
| 2. | Housing | PA+                       |    |                    |                       |

## Reference nos. and dimensions:

| AVK ref. no.  | Do1 | DI  | Dc1       | Di1 | Df  | НЗ  | Weight   | Weight   | Theoretical |
|---------------|-----|-----|-----------|-----|-----|-----|----------|----------|-------------|
|               | mm  | mm  | mm        | mm  | mm  | mm  | Box / kg | Lid / kg | weight/kg   |
| 80-31-0000000 | 188 | 160 | 140 / 106 | 177 | 267 | 270 | 2.0      | 3.9      | 5,9         |