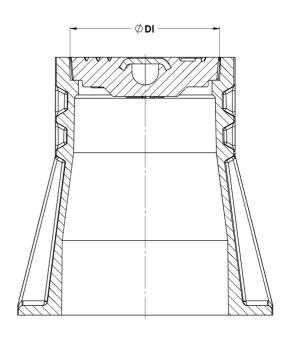

## Reference nos. and dimensions:

| AVK ref. no.  | Do1 | DI  | Dc1       | Di1 | Df  | НЗ  | Weight   | Weight   | Theoretical |
|---------------|-----|-----|-----------|-----|-----|-----|----------|----------|-------------|
|               | mm  | mm  | mm        | mm  | mm  | mm  | Box / kg | Lid / kg | weight/kg   |
| 80-31-0000000 | 188 | 160 | 140 / 106 | 177 | 267 | 270 | 2.0      | 3.9      | 5,9         |