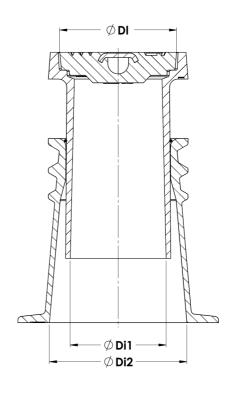

# Reference nos. and dimensions:

| AVK ref. no.       | Do1 | DI  | Dc1    | Di1 | Di2 | Df  | НЗ      | Χ      | Weight   | Weight   | Theoretical |
|--------------------|-----|-----|--------|-----|-----|-----|---------|--------|----------|----------|-------------|
|                    | mm  | mm  | mm     | mm  | mm  | mm  | mm      | mm     | Box / kg | Lid / kg | weight / kg |
| 80-31-1000000 (1)  | 182 | 160 | 118/95 | 129 | 185 | 270 | 365-485 | 80-200 | 3.0      | 3.9      | 6,9         |
| (1) Inscription: W |     |     |        |     |     |     |         |        |          |          |             |