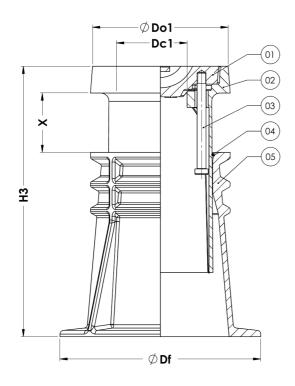

# **Component list:**

| 1. | Lid               | Cast iron GJL-200 (GG-20) | 4. | O-ring              | EPDM rubber |
|----|-------------------|---------------------------|----|---------------------|-------------|
| 2. | Housing top part  | PA+                       | 5. | Housing bottom part | PA+         |
| 3. | Bolt, socket head | Stainless steel A2-70     |    |                     |             |

# Reference nos. and dimensions:

| AVK ref. no.       | Do1 | DI  | Dc1    | Di1 | Di2 | Df  | НЗ      | Χ      | Weight   | Weight   | Theoretical |
|--------------------|-----|-----|--------|-----|-----|-----|---------|--------|----------|----------|-------------|
|                    | mm  | mm  | mm     | mm  | mm  | mm  | mm      | mm     | Box / kg | Lid / kg | weight / kg |
| 80-31-1000000 (1)  | 182 | 160 | 118/95 | 129 | 185 | 270 | 365-485 | 80-200 | 3.0      | 3.9      | 6,9         |
| (1) Inscription: W |     |     |        |     |     |     |         |        |          |          |             |