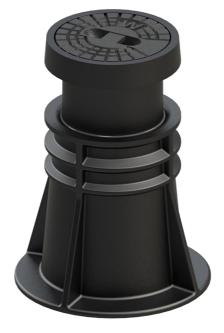

# AVK SURFACE BOX, HEIGHT ADJUSTABLE, M

80/31-100

For distribution valves, H-4056V HD-GG, heavy duty, round top

AVK offers a wide range of fixed and height adjustable surface boxes in various dimensions, which can be used in many fields of application. Apart from economic benefits, AVK synthetic surface boxes are lightweight, user-friendly, easy to open, noiseless and maintenance free. Most of AVK surface boxes are designed and approved according to DIN/EN standards, but can also be designed according to local standards or customer specifications. The carbon footprint (CO<sub>2</sub> emission) of synthetic surface boxes, measured from resource to end of life, is significantly lower compared to surface boxes made of traditional materials, making AVK surface boxes ecologically sound.

## **Product description:**

Height adjustable surface box with cast iron lid, for distribution valves, design according to DIN 4056, standard lid inscription: W