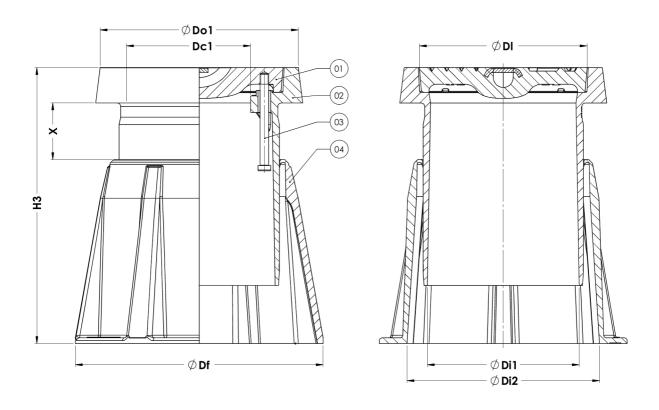

# **Component list:**

| 1. | Lid              | Cast iron GJL-200 (GG-20) | 3. | Bolt, socket head   | Stainless steel A2-70 |
|----|------------------|---------------------------|----|---------------------|-----------------------|
| 2. | Housing top part | PA+                       | 4. | Housing bottom part | PA+                   |

# Reference nos. and dimensions:

| AVK ref. no.  | Do1 | DI  | Dc1       | Di1 | Di2 | Df  | НЗ      | Х      | Weight   | Weight   | Theoretical |
|---------------|-----|-----|-----------|-----|-----|-----|---------|--------|----------|----------|-------------|
|               | mm  | mm  | mm        | mm  | mm  | mm  | mm      | mm     | Box / kg | Lid / kg | weight/kg   |
| 80-39-1000000 | 280 | 240 | 205 / 175 | 214 | 272 | 350 | 390-520 | 80-210 | 4.4      | 8.1      | 12,5        |