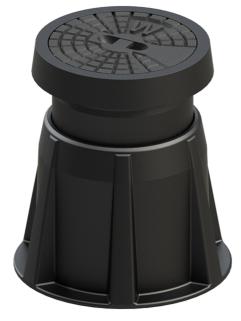

## **AVK SYNTHETIC SURFACE BOX TYPE 4056-2V**

80/39-100

For distribution valves, H-4056-2V HD-GG, Classic

AVK offers a wide range of fixed and height adjustable surface boxes in various dimensions, which can be used in many fields of application. Apart from economic benefits, AVK synthetic surface boxes are lightweight, user-friendly, easy to open, noiseless and maintenance free. Most of AVK surface boxes are designed and approved according to DIN/EN standards, but can also be designed according to local standards or customer specifications. The carbon footprint (CO<sub>2</sub> emission) of synthetic surface boxes, measured from resource to end of life, is significantly lower compared to surface boxes made of traditional materials, making AVK surface boxes ecologically sound.

## **Product description:**

Height adjustable surface box with cast iron lid, for distribution valves, standard lid inscription: W

For distribution valves, H-4056-2V HD-GG, Classic